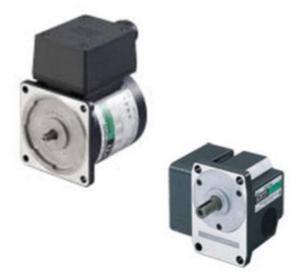

## ORIENTAL MOTOR - 80MM 25W INDUCTION MOTOR WITH RIGHT ANGLE HOLLOW SHAFT GEARBOX

4IK25GN-AW2U+4GN100RH 80mm induction motor 25W 110/115V lead wire 1ph 60Hz + 80MM Right angle hollow shaft gearbox 100:1

- 0.2 to 8 Nm output torque
- Low noise 4 pole motor
- Single phase constant speed or three phase for inverter driven speed control
- UL, CSA, CE marking
- Voltage options for round the world use.

Motor and Gearhead ship separately.